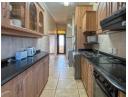

## 2 Bedroom upstairs unit

This charming two-bedroom upstairs unit offers a comfortable and convenient coastal lifestyle with both bedrooms having sufficient built in cupboards and sea views.

The bathroom is fitted with a shower, basin, and toilet, while the open-plan kitchen is well-equipped and flows effortlessly into an air conditioned lounge, which has huge sliding door windows that opens up to stunning sea views.