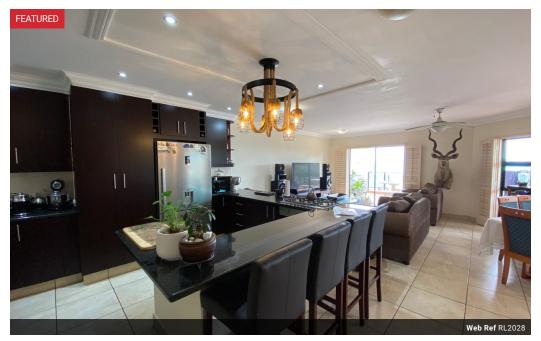

## Beautiful 3 bedroom apartment

Welcome to your dream coastal living! This modern 3-bedroom, 2-bathroom apartment is located in Winklespruit.

As you enter this beautiful apartment, you're immediately greeted by an open and airy space, with tiled floors throughout and large shutter windows that bathe the interior in natural light.

The apartment is tiled throughout, the main bedroom comes with en-suite bathroom for added privacy and comfort, the second bathroom features a shower, basin and toilet perfect for guests and family. The guest bathroom is conveniently located for added convenience. All rooms lead out onto the balcony.

The kitchen has granite countertops with a gas hob and oven for gourmet cooking. Plenty of space for your large fridge, dishwasher, and washing machine. Open-plan lounge and dining area, ideal for entertaining or relaxing, flowing...